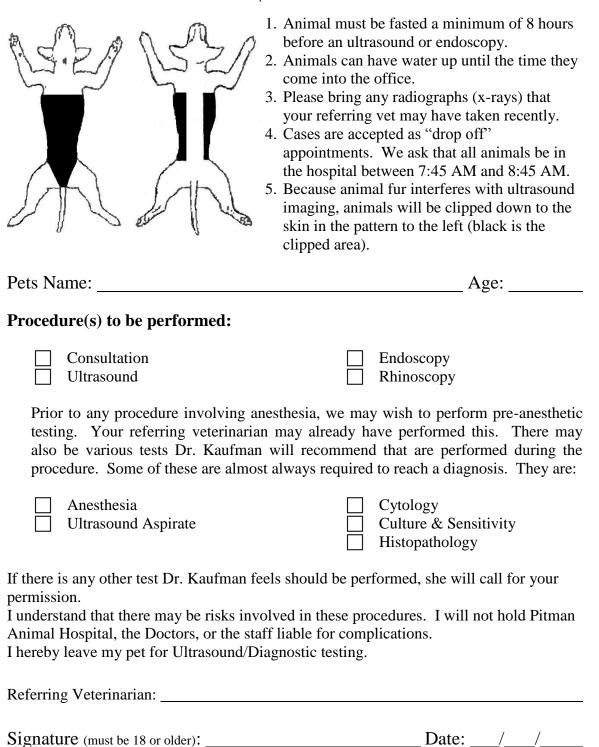

### Important Information before having an ultrasound

Updated 01/09/2012

## Admission Information Request

#### **Patient Information:**

Name: Breed: Sex: Weight: Intact or Neutered: Any information regarding your pet's disposition we need to know: